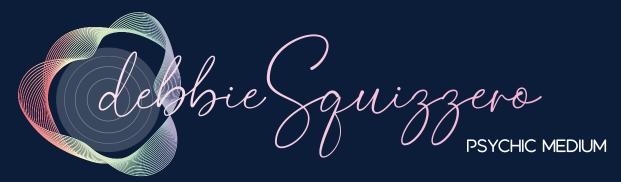

## **Primary Logo**

The logo should be used againest the navy background whenever possible.

- The text is a gradient pink
- The aura is multi colored
- 'Psychic Medium' is white
- The tagline is gray