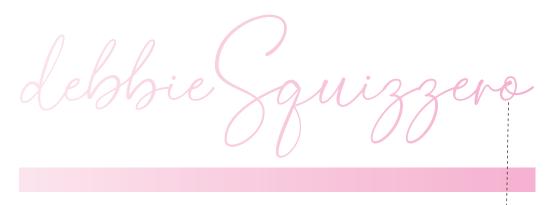

## **Brand Color Pallete**

Debbie's name is filled with a gradient color; light pink to medium pink.

If there's a situation where the gradient cannot be used, (such as on a white/clear background) the pink from the right side gradient should be used.