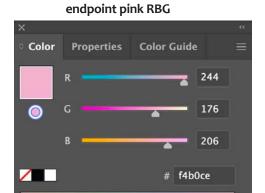

## **Brand Color Pallete**

Debbie's name is filled with a gradient color; light pink to medium pink.

If there's a situation where the gradient cannot be used, (such as on a white/clear background) the pink from the right side gradient should be used.

## **Brand Color Pallete**

The background of the logo is navy.

HEX #0e1f3d RBG R14 G31 B60 CMYK C=97 M=85 Y=45 K=54 Pantone 289

Navy RGB

Navy CMYK

Pantone 289

The gray is used for the tagline

Gray breakdown in CMYK and RGB