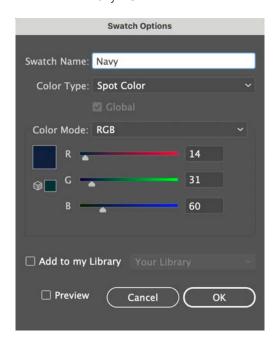

## **Brand Color Pallete**

The background of the logo is navy.

HEX #0e1f3d RBG R14 G31 B60 CMYK C=97 M=85 Y=45 K=54 Pantone 289

Navy RGB

Navy CMYK

Pantone 289

The gray is used for the tagline

Gray breakdown in CMYK and RGB