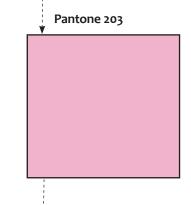

## **Brand Color Pallete**

Debbie's name is filled with a gradient color; light pink to medium pink.

If there's a situation where the gradient cannot be used, (such as on a white/clear background) the pink from the right side gradient should be used.