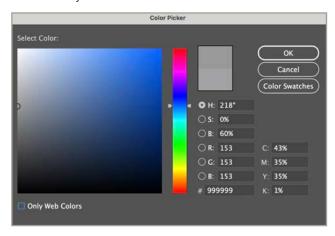

## **Brand Color Pallete**

The background of the logo is navy.

HEX #0e1f3d RBG R14 G31 B60 CMYK C=97 M=85 Y=45 K=54 Pantone 289

Navy RGB

Navy CMYK

Pantone 289

The gray is used for the tagline

Gray breakdown in CMYK and RGB