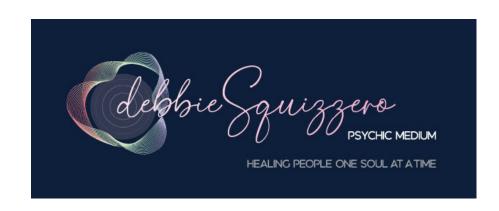

HEALING PEOPLE ONE SOUL AT A TIME

graphic design
web design
branding
marketing

HEALING PEOPLE ONE SOUL AT ATIME

The font used for Debbie Squizzero is Brisely Regular

debbie Squizzero

The font used for 'Psychic Medium' and the tagline 'Healing people one soul at a time' is Aquatico Regular

**PSYCHIC MEDIUM** 

HEALING PEOPLE ONE SOUL AT A TIME