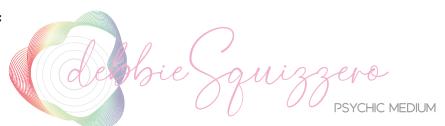

## If the logo needs to be on a white or clear background:

- The text is solid pink since the light part of the gradient (left side) doesn't show up on a white or clear bkg.
- The rings inside the aura are gray
- 'Psychic Medium' will be gray
- The tagline is gray