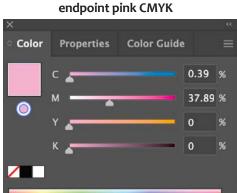

## **Brand Color Pallete**

Debbie's name is filled with a gradient color; light pink to medium pink.

If there's a situation where the gradient cannot be used, (such as on a white/clear background) the pink from the right side gradient should be used.

## **Brand Color Pallete**

The background of the logo is navy.

HEX #0e1f3d RBG R14 G31 B60 CMYK C=97 M=85 Y=45 K=54 Pantone 289

Navy RGB

Navy CMYK

Pantone 289

The gray is used for the tagline

Gray breakdown in CMYK and RGB