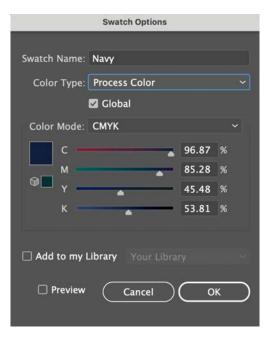

## **Brand Color Pallete**

The background of the logo is navy.

HEX #0e1f3d RBG R14 G31 B60 CMYK C=97 M=85 Y=45 K=54 Pantone 289

Navy RGB

Navy CMYK

Pantone 289

The gray is used for the tagline

Gray breakdown in CMYK and RGB