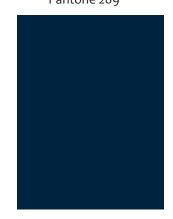

## **Brand Color Pallete**

The background of the logo is navy.

HEX #0e1f3d RBG R14 G31 B60 CMYK C=97 M=85 Y=45 K=54 Pantone 289

Navy RGB

Navy CMYK

Pantone 289

The gray is used for the tagline

Gray breakdown in CMYK and RGB